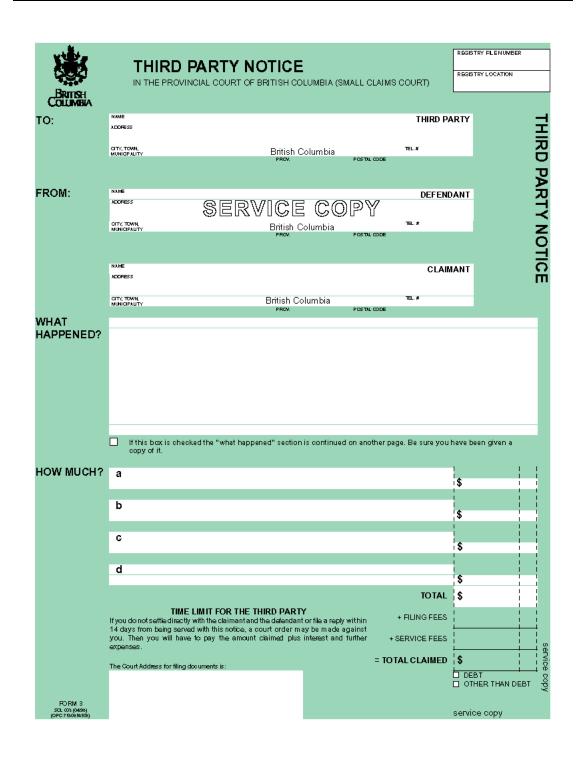

| i i                    | - Mue                     |
|                                                                                                                                  |                                                                                                                                                                                         | DEBT<br>OTHER THAN DEB | г ору                     |
| FORM 3<br>SCL 003 (04/36)<br>(0PC 7 506 54 503)                                                                                  | t                                                                                                                                                                                       | hird party copy        |                           |



#### COURT RULES ACT AND SMALL CLAIMS ACT SMALL CLAIMS RULES



| BRITSH                                                                                                                     | THIRD PARTY NOTICE                                                                                                                                                                                                         | MBIA (SMALL CLAIMS COURT)             | REGISTRY FLENUMBER          |
|----------------------------------------------------------------------------------------------------------------------------|----------------------------------------------------------------------------------------------------------------------------------------------------------------------------------------------