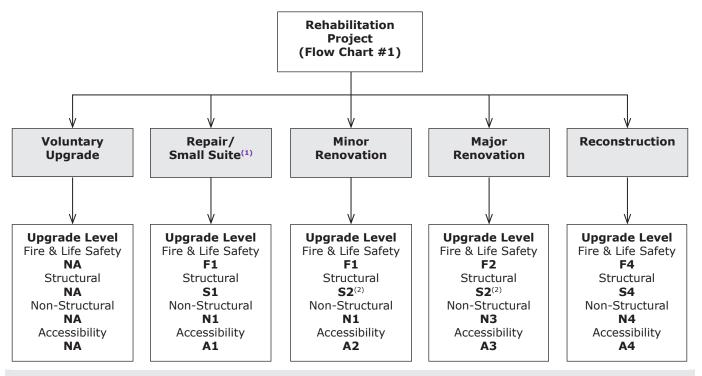

### **REHABILITATION PROJECT TYPE (Flow Chart No. 1)**

**Voluntary Building By-law Upgrades** – Voluntary Building By-law upgrades are limited to alterations that directly contribute to the improvement of the fire alarm, sprinkler, exit, accessibility, seismic, building envelope, and energy or water efficiency systems in an existing building.

**REPAIR** – Repair pertains to a limited scope of interior or exterior renovation work to replace existing building components with functionally equivalent components. Repair work may not include work that increases the usable floor area of a building, creates an interconnected floor space, supports an addition or change of use, or the consolidation of more than one existing suite into a single tenant space.

Rev. 13543

Rev. 13174

SMALL SUITE – The upgrade trigger for a Small Suite pertains to limited renovation work within a suite separated from adjacent spaces in a building by a fire separation incorporating at least two layers of gypsum wallboard on the suite side, which is

Small Suite work may include reconfiguration of the interior space of the suite, but may not include work on more than level (storey or mezzanine), interconnected floor spaces, exterior renovations, or the consolidation of more than one existing suite into a single new tenant space.

Rev. 13543

MINOR RENOVATION – Minor renovation means a project whose scope of work includes construction limited to the improvement, renovation, reconfiguration, or refurbishment of a single suite contained within a single tenant space and those demising walls shared with the adjoining suites, but which does not include the public or common floor areas of the building. Minor renovation may also include the subdivision of a single suite of not more than one storey into smaller constituent suites.

MAJOR RENOVATION – Major renovations means work within multiple tenant spaces that is not otherwise considered a minor renovation. Major renovations may include (singly or in combination): Interior re-configuration of multiple tenant spaces, creation of

RECONSTRUCTION – Reconstruction means the extensive removal of the majority of construction to expose the building's primary structure on interior and exterior walls, floors and roof with only the primary structural elements remaining in place (building skeleton). Reconstruction also includes substantial reconfiguration of the interior floor space. Where work, which might otherwise be considered as reconstruction, is undertaken solely to facilitate the repair or the abatement of a health hazard of a building, then such work need not be considered a reconstruction and would be considered a repair, minor renovation or a major renovation as defined in this By-law.

#### FLOW CHART NO. 1

# Notes to Flow Chart No. 1:

- (1) For small suites, the small suite must be separated on the suite side of the suite separation with at least two layers of gypsum wall board (GWB). Where only one layer exists, then an additional layer of GWB must be added to the suite side only. The additional layer of GWB may be any type of GWB with a minimum thickness of 13 mm.
- (2) Notwithstanding the upgrade levels in Flow Chart #1, where a minor or major renovation involves an entire building and the renovation includes the removal of the majority interior wall cladding then the structural seismic upgrade level shall be S3.