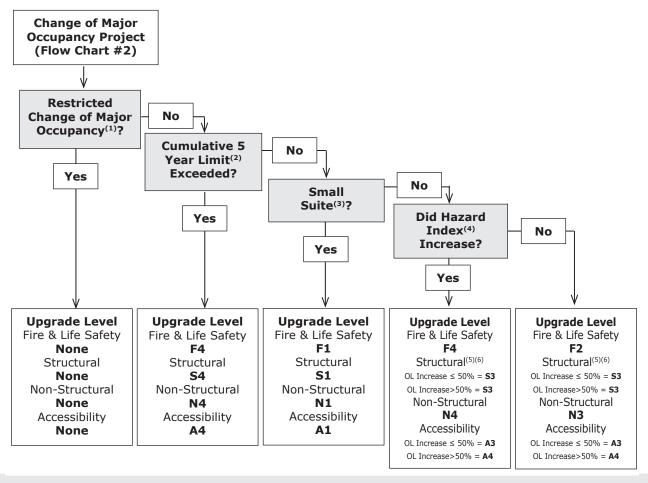

### CHANGE OF MAJOR OCCUPANCY CLASSIFICATION PROJECTS (Flow Chart No. 2)

**Restricted Change of Occupancy** – The term "restricted change of occupancy" refers to a change in major occupancy restricted to a specific set of uses as set out in Article 11.2.1.2.(10) that are limited both in scope and risk such that it does not increase the overall hazard.

**Change of Major Occupancy Classification** – Change of major occupancy classification means a change of *major occupancy* within a building, a suite, or its constituent floor areas where the proposed *occupancy* is outside of the currently defined *occupancies* of the existing major occupancy classification permitted for the building, the suite, or its constituent floor areas.

**Small Suite Change of Major Occupancy Classification** – Small suite change of major occupancy classification means a change of *occupancy* within a *small suite*, or the constituent floor areas of a small suite, where the occupant load for the entire suite does not exceed 60 persons and the small suite is limited to a Group A, Division 2, Group B, Group E, Group F, Division 2 (wholesale showroom), or Group F, Division 3 major occupancy.

#### FLOW CHART NO. 2

Rev. 13174: 13346

#### Notes to Flow Chart No. 2:

- (1) Restricted Change of Occupancy (see Article 11.2.1.2.(9) and note A-11.2.1.2.(9))
- (2) The cumulative 5 year limit is triggered when there is a change of major occupancy in an existing building and the aggregate area of the change in major occupancy including the current work within any 5 year period is greater than 50% of the building area (as defined in Article 1.4.1.2. of Division A) in a building of not more than one storey, or the aggregate area of the change in major occupancy within any 5 year period is greater than 100% of the building area (as defined in Article 1.4.1.2. of Division A) in a building of more than one storey.
- (3) For small suites, the small suite must be separated on the suite side of the suite separation with at least two layers of gypsum wall board (GWB). Where only one layer exists, then an additional layer of GWB must be added to the suite side only. The additional layer of GWB may be any type of GWB with a minimum thickness of 13 mm.
- (4) Where there is a change of major occupancy and the structural load paths or structural design criteria are altered then it must be demonstrated that the existing building has the structural capacity to carry the increase in load or the building shall be structurally upgraded to carry the increase in live load.
- (5) Occupant load (OL) increase is based on the proposed occupant load for the entire building versus the current occupant load for the entire building. The OL change may be assessed in a comparative manner by considering only those areas undergoing a change of major occupancy, where the occupant load of the remainder of the building cannot otherwise reasonably be assessed. Occupant loads are to be determined by the acceptable solutions in Subsection 3.1.17. of Division B.
- (6) The Hazard Index may be determined by the Hazard Index Table A-11.2.1.2.-D. or other methodology as deemed acceptable to the Chief Building Official.