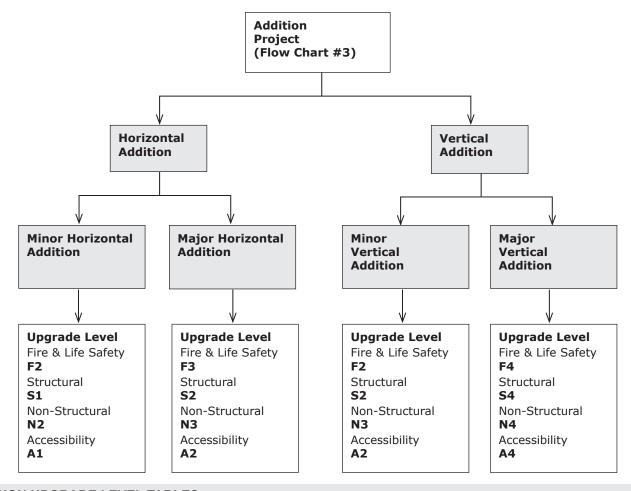

### **ADDITION PROJECTS (Flow Chart No. 3)**

**Horizontal Addition** – Horizontal additions include both "minor" and "major" horizontal additions. A minor horizontal addition is any expansion of a floor area beyond the extents of the existing floor area in which it is located by not more than 25 per cent of the existing building area, or by not more than 500 m² in aggregate floor area. A major horizontal addition is any expansion of a floor area beyond the extents of the existing floor area that exceeds the limits permitted by a minor horizontal addition. Any construction that creates new floor area, by in-filling existing roof or deck areas, or creates new superimposed floor area over existing building structure or floor area is not considered a horizontal addition.

Rev. 2997

**Vertical Addition** – Vertical additions include both "minor" and "major" vertical additions. A minor vertical addition is the addition of new floor area (storey, mezzanine, decks or other roof areas intended for occupancy) that in-fills existing unoccupied roof or deck areas, or is superimposed over existing building structure or floor area, with an aggregate floor area increase of not more than 25 per cent of the building area, or by not more than 500 m² in aggregate floor area. A major vertical addition is an addition that increases the aggregate floor areas or mezzanine area increase that exceeds the limits permitted by a minor vertical addition.

### FLOW CHART NO. 3